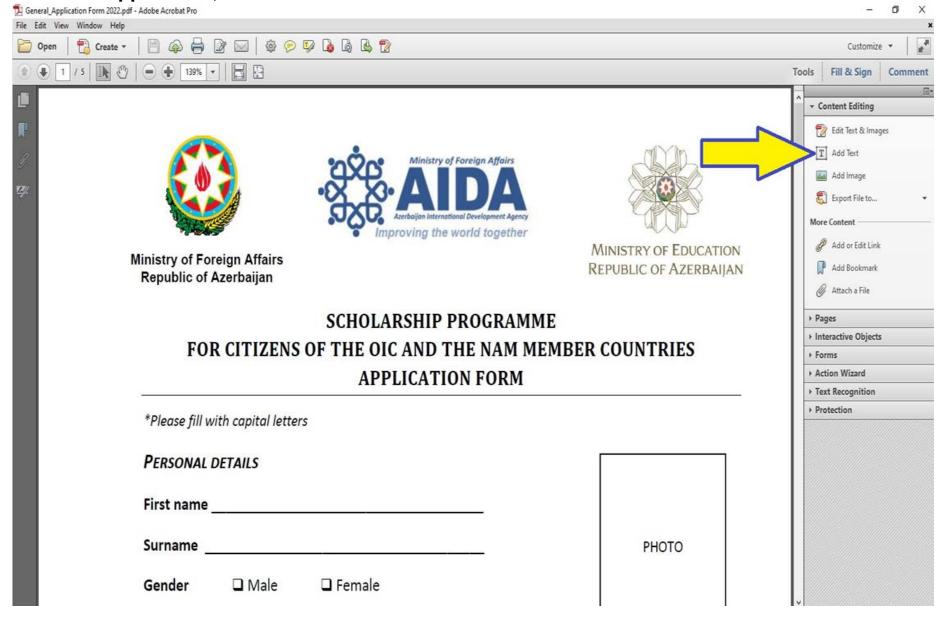

# 2. To fill the application, choose the "Add text" section:

3. To insert a photo, opt for the "Add Image" section or stick the photo manually when the application form is printed out:

- 4. After filling all the required spaces with the relevant information, print out the application form.
- 5. As the final steps the applicant must sign the printed hard copy, attach his/her relevant photo & scan the for further processing.