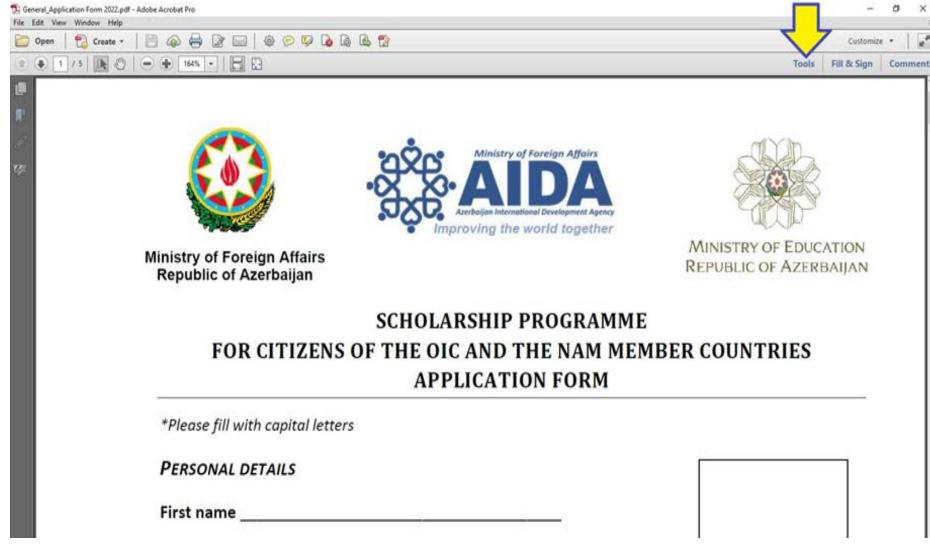

# Instruction on how to fill the application using "Adobe Acrobat"

1. Open the file using "Adobe Acrobat" and click on the "Tools" command: